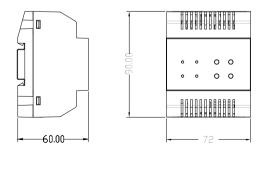

#### DIMENSION

# 4. Packing Information

- DC 20~28V (supplied by PC6);
- Standby 60mA; Working status 500mA;
- -15°C ~ +55°C;
- 2 wire, non-polarity
- 90(H)X72(W)X60(D)mm.

Dimensions: 153(H)×148(W)×68(D)mm Gross Weight: 0.3Kg