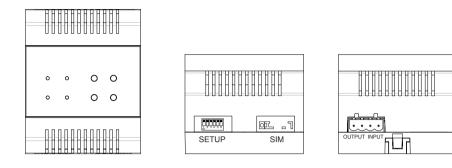

## **1.Parts and Functions**

SETUP: SIM: Output: Input: DIP switches. SIM card slot. Output port,connect to Monitor. Input port,connect to power supply.