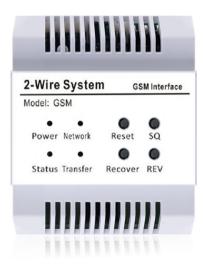

### DT Accessories DT-GSM

### DESCRIPTION

The GSM unit is a telephone converter designed for DT 2-wire system to divert calls from outdoor station to mobile phone.

### FEATURES

- Call converter modular;
- 4 band universal technology;
- Remotely talk & unlock via phone;
- Call converting to max.3 phone No. in turn;
- SMS sending to registered mobile phone number;
- Signal strength display for installation.