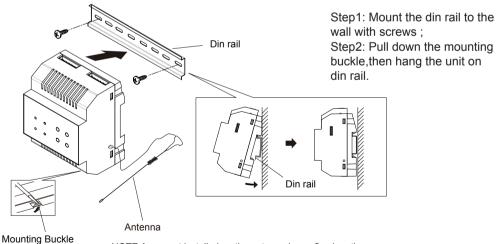

### 2. Unit Mounting

NOTE:A magnet installed on the antenna base, fixed on the wall directly adsorbed iron (iron Fortunately, pre-installed on the wall) place. In addition, the antenna should be installed in the open place, there should be no obstructions around.